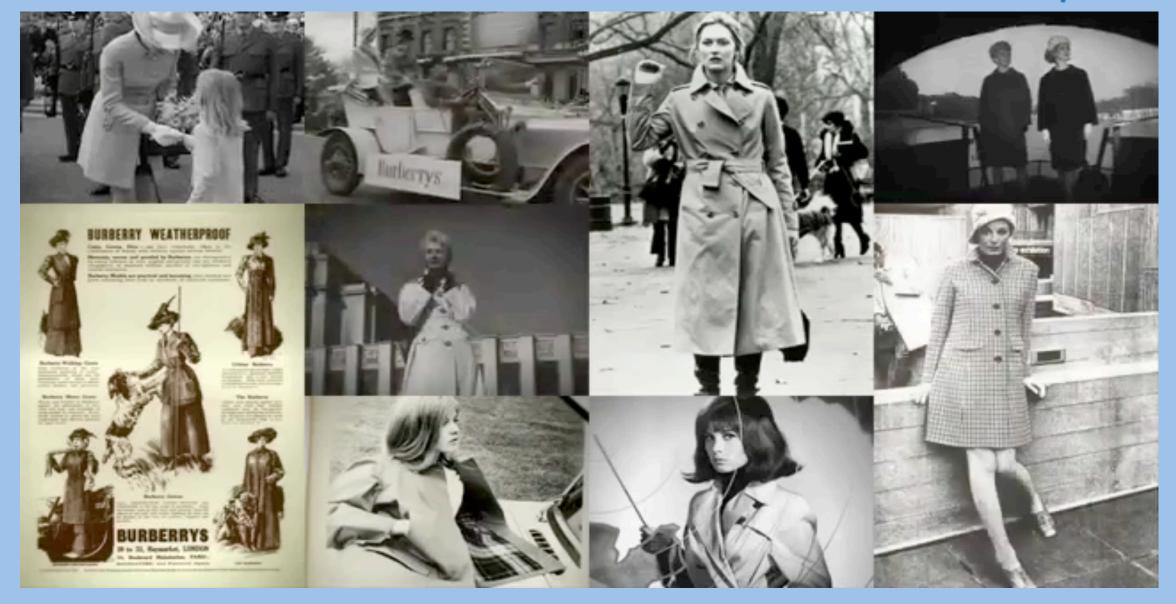

## How we connected face to face...

- Over the last 100 years we connected more ...
  - because of thoughtful curation thanks to Sears
  - because of Physiological needs and Safety needs thanks to 'Mom & Pop' Shops during the war rebuilding years
  - because of Transparency thanks to Woolworths and the displays, pulling products out from behind the counter
  - internationally because of acceptance and network thanks to American Express and accepted everywhere networks
  - because we can feel another from so far away thanks to Coca Cola
  - by gaining membership thanks to brands, Burberry & Apple and tribe our identification
- All of these changes added convenience and made us want to connect more often.