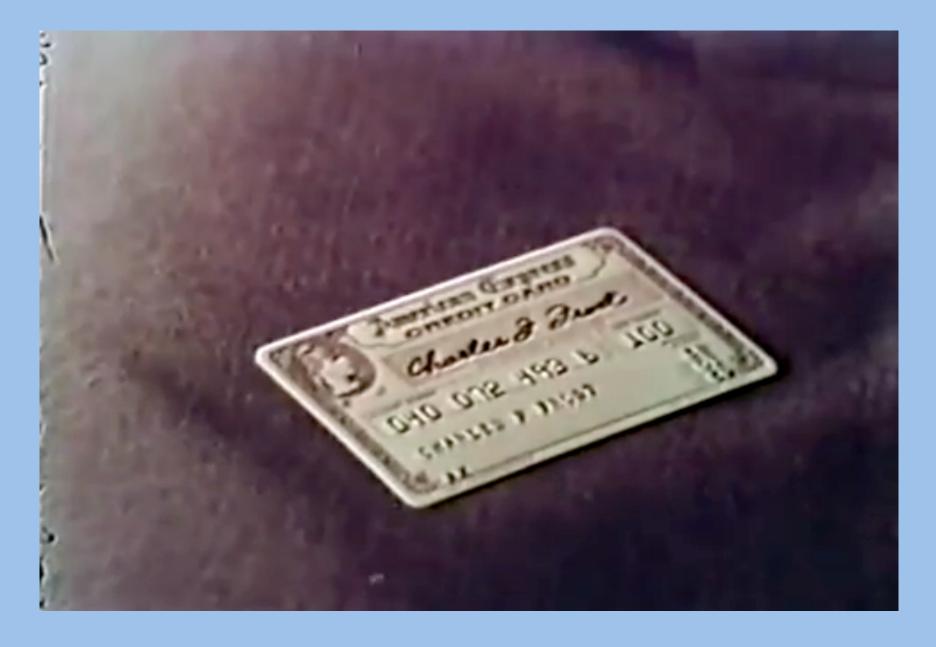

## How we connected face to face...

- Over the last 100 years we connected more ...
  - because of thoughtful curation thanks to Sears
  - because of Physiological needs and Safety needs thanks to 'Mom & Pop' Shops during the war rebuilding years
  - because of Transparency thanks to Woolworths and the displays, pulling products out from behind the counter
  - internationally because of acceptance and network thanks to American Express and accepted everywhere networks
  - because we can feel another from so far away thanks to Coca Cola
  - by gaining membership thanks to brands, Burberry & Apple and tribe our identification
- All of these changes added convenience and made us want to connect more often.